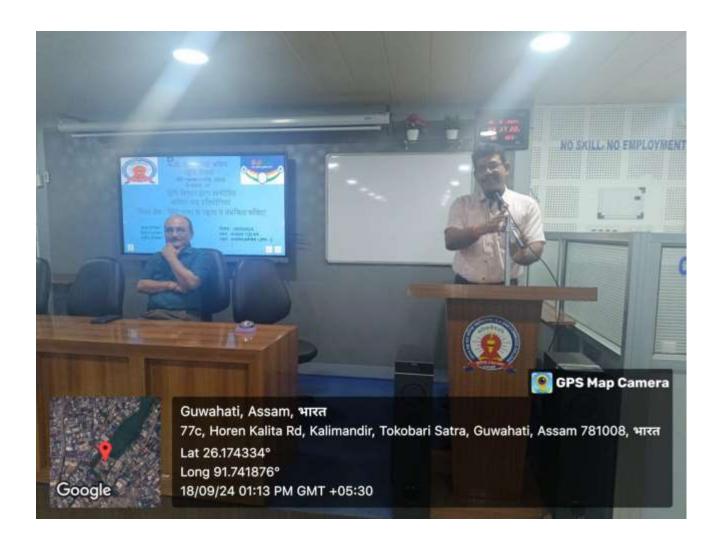

l as its potential as a medium of creative and intellectual expression. Furthermore, this engagement helped students build confidence in their linguistic abilities and encouraged peer learning and collaboration. It created a platform for voices from different disciplines to converge, enriching the overall academic and cultural environment of the institution. Such events go a long way in shaping holistic learners who appreciate the value of regional languages in national identity. The students' involvement stood as a testament to the growing respect and curiosity for Hindi among the youth.

Signature of the Head of the Department/ Secretary/ In-Charge/ Coordinator/ Convenor/ etc. with Seal

Head, Department of Hindi, K. C. Das Commerce College

## Photographs of the Event with Banner:













## Attendance Record of the Participants with their Signature.

| विकास भी   | दिवल ( हिन्दी स्टब्स्स स्टार्स<br>पुत्रा उत्तरीहरून कार्ना<br>इ. हिन्दी भाषा के महत्त