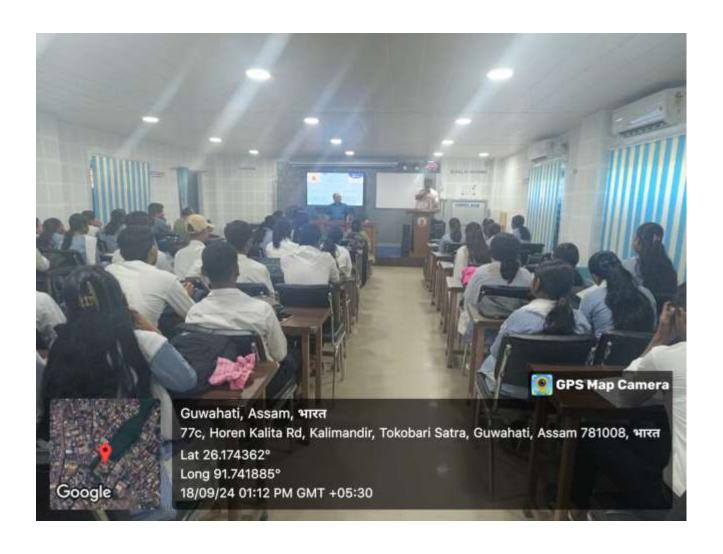

as its potential as a medium of creative and intellectual expression. Furthermore, this engagement helped students build confidence in their linguistic abilities and encouraged peer learning and collaboration. It created a platform for voices from different disciplines to converge, enriching the overall academic and cultural environment of the institution. Such events go a long way in shaping holistic learners who appreciate the value of regional languages in national identity. The students' involvement stood as a testament to the growing respect and curiosity for Hindi among the youth.

Signature of the Head of the Department/ Secretary/ In-Charge/ Coordinator/ Convenor/ etc. with Seal

Head, Department of Hindi, K. C. Das Commerce College

## Photographs of the Event with Banner:













## Attendance Record of the Participants with their Signature.

| विकास भी   | दिवल ( हिन्दी स्टब्स्स स्टार्स<br>पुत्रा उत्तरीहरून कार्ना<br>इ. हिन्दी भाषा के महत्त