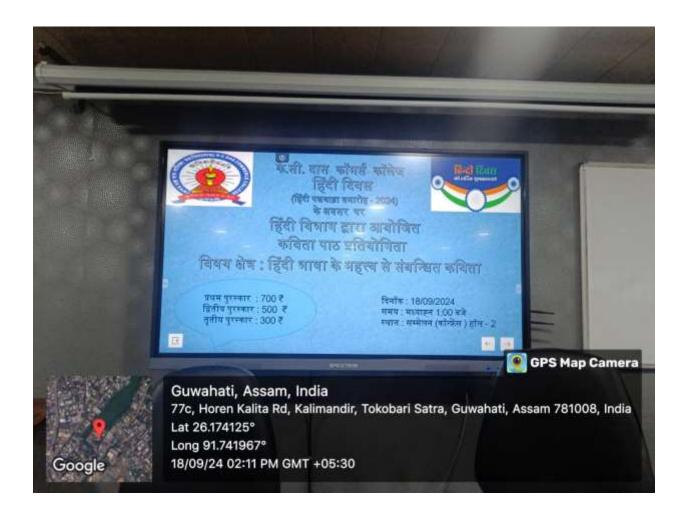

well as its potential as a medium of creative and intellectual expression. Furthermore, this engagement helped students build confidence in their linguistic abilities and encouraged peer learning and collaboration. It created a platform for voices from different disciplines to converge, enriching the overall academic and cultural environment of the institution. Such events go a long way in shaping holistic learners who appreciate the value of regional languages in national identity. The students' involvement stood as a testament to the growing respect and curiosity for Hindi among the youth.

Signature of the Head of the Department/ Secretary/ In-Charge/ Coordinator/ Convenor/ etc. with Seal

Head, Department of Hindi, K. C. Das Commerce College

## Photographs of the Event with Banner:













## Attendance Record of the Participants with their Signature.

| विकास भी   | दिवल ( हिन्दी स्टब्स्स स्टार्स<br>पुत्रा उत्तरीहरून कार्ना<br>इ. हिन्दी भाषा के महत्त