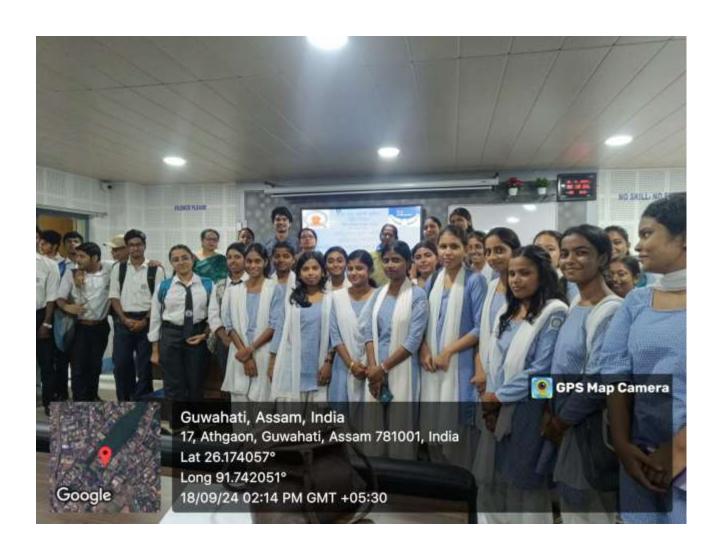

ell as its potential as a medium of creative and intellectual expression. Furthermore, this engagement helped students build confidence in their linguistic abilities and encouraged peer learning and collaboration. It created a platform for voices from different disciplines to converge, enriching the overall academic and cultural environment of the institution. Such events go a long way in shaping holistic learners who appreciate the value of regional languages in national identity. The students' involvement stood as a testament to the growing respect and curiosity for Hindi among the youth.

Signature of the Head of the Department/ Secretary/ In-Charge/ Coordinator/ Convenor/ etc. with Seal

Head, Department of Hindi, K. C. Das Commerce College

## Photographs of the Event with Banner:













## Attendance Record of the Participants with their Signature.

| विकास भी   | दिवल ( हिन्दी स्टब्स्स स्टार्स<br>पुत्रा उत्तरीहरून कार्ना<br>इ. हिन्दी भाषा के महत्त